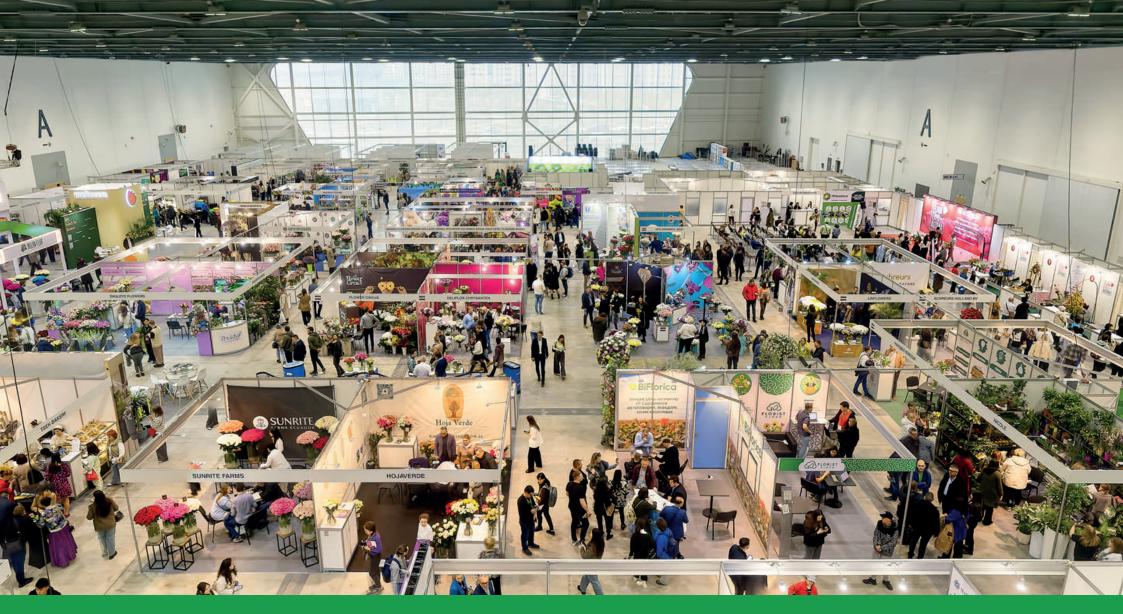

### FLORA EXPO ASTANA 2024

Flora Expo Astana is the main meeting place for professionals in the field of floriculture, gardening, gardening, landscape design and rural development.

4,154

35%

130+

m<sup>2</sup> total area

increase of exposition

companies

countries

**48**%

3430

of companies presenting cut flowers

4447

unique visitors

professionals

industry speakers

Here you can directly communicate with manufacturers and suppliers, make new acquaintances, exchange contacts and work in the future.

> Arthur Ryazapov, Buyer, Botanical Garden, Petropavlovsk, Kazakhstan