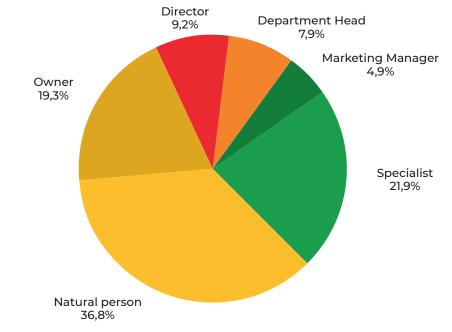

|

**VISITORS** 

The exhibition attracted the attention of owners and

professionals

## BUYER'S POTENTIAL





### **POSITION IN THE COMPANY**



### **PURCHASING AUTHORITY**





### BUSINESS PROGRAM

**40** speakers

45 business sessions

interactive platforms

787

listeners

**2X** more events in 2024







**Conference** "Sustainable planting material in the conditions of the Republic of Kazakhstan"



**Netherlands Day:** Presentation of Dutch flower and plant producers with the support of the Embassy of the Kingdom of the Netherlands in Kazakhstan



**Seminar** "Starting of bulbous tulips all year round. How to achieve success?"



**FloraTalks:** Development of the flower business, increase in sales, digitalization and optimization of wholesale stores.

flora-expo.kz



## KAZAKHSTAN FLORIST CHAMPIONSHIP "ALTYN GUL-2024"

Theme: Modern Wedding



Abbaspur Said Ali, Astana



Ekaterina Korchagina, School of Floristics, Al