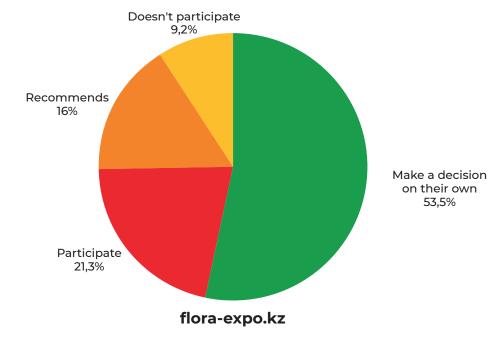

|

**VISITORS** 

The exhibition attracted the attention of owners and

professionals

## BUYER'S POTENTIAL





### **POSITION IN THE COMPANY**



### **PURCHASING AUTHORITY**





### BUSINESS PROGRAM

**40** speakers

45 business sessions

interactive platforms

787

listeners

**2X** more events in 2024







**Conference** "Sustainable planting material in the conditions of the Republic of Kazakhstan"



**Netherlands Day:** Presentation of Dutch flower and plant producers with the support of the Embassy of the Kingdom of the Netherlands in Kazakhstan



**Seminar** "Starting of bulbous tulips all year round. How to achieve success?"



**FloraTalks:** Development of the flower business, increase in sales, digitalization and optimization of wholesale stores.

flora-expo.kz



## KAZAKHSTAN FLORIST CHAMPIONSHIP "ALTYN GUL-2024"

Theme: Modern Wedding



Abbaspur Said Ali, Astana



Ekaterina Korchagina, School of Floristics, Almaty



Kuanysh Ospanova, Global